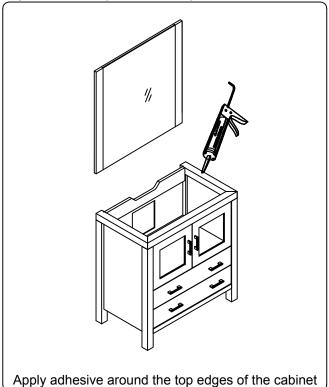

www.avant-styles.com

**SKU:** KD-70078

REV3.19.18

This model consists of individual cabinets to make the complete set.

Prior to installation, please check the items you have received against the packing list. Report any missing items to your local dealer immediately.

Protect all surfaces from sharp objects, high heat sources, direct prolonged sunlight and chemical hazards.

Professional installation is recommended.







# **REQUIRED TOOLS**





# PARTS LIST (may differ depending on purchase)















Basin Vessel

OR





www.avant-styles.com

**SKU:** KD-70078

REV3.19.18

### **Mirror Installation**







### **Top Installation (Integrated Basin)**









www.avant-styles.com

**SKU:** KD-70078

REV3.19.18

### Top Installation (Vessel Basin)







#### **Side Cabinet**



# Pop-Up & Drain



#### **Faucet**





www.avant-styles.com

**SKU:** KD-70078

REV3.19.18

# **DRAWER REMOVAL**







### **REMOVAL**

- 1. Pull tabs toward center
- 2. Lift and pull drawer out

### **RE-INSTALL**

- 1. Align drawer hole with slider stud
- 2. Push tabs back in to secure

# **DOOR ADJUSTMENT**



Adjusts the door vertically



Adjusts the door horizontally



Adjusts the door forward and backwards