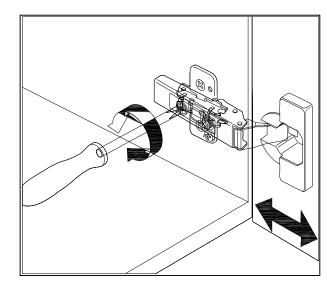

# **DOOR ADJUSTMENT**

Adjusts the door vertically

Adjusts the door horizontally

Adjusts the door forward and backwards