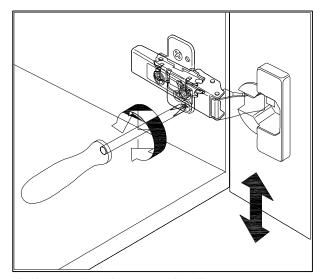

# **DOOR ADJUSTMENT**

Adjusts the door vertically

Adjusts the door horizontally

Adjusts the door forward and backwards