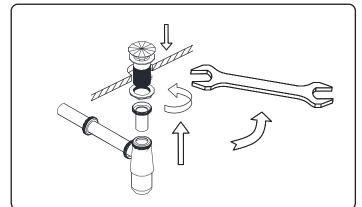

**SKU:** KD-70078

REV3.19.18

This model consists of individual cabinets to make the complete set.

Prior to installation, please check the items you have received against the packing list. Report any missing items to your local dealer immediately.

Protect all surfaces from sharp objects, high heat sources, direct prolonged sunlight and chemical hazards.

Professional installation is recommended.







# **REQUIRED TOOLS**





# PARTS LIST (may differ depending on purchase)















Basin Vessel

OR





www.avant-styles.com

**SKU:** KD-70078

REV3.19.18

### **Mirror Installation**







### **Top Installation (Integrated Basin)**









www.avant-styles.com

**SKU:** KD-70078

REV3.19.18

### Top Installation (Vessel Basin)







#### **Side Cabinet**



# Pop-Up & Drain



#### **Faucet**





www.avant-styles.com

**SKU:** KD-70078

REV3.19.18

# **DRAWER REMOVAL**







### **REMOVAL**

- 1. Pull tabs toward center
- 2. Lift and pull drawer out

### **RE-INSTALL**

- 1. Align drawer hole with slider stud
- 2. Push tabs back in to secure

# **DOOR ADJUSTMENT**



Adjusts the door vertically



Adjusts the door horizontally



Adjusts the door forward and backwards