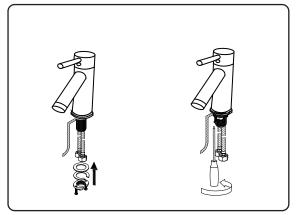

REV3.19.18

This model consists of individual cabinets to make the complete set.

Prior to installation, please check the items you have received against the packing list. Report any missing items to your local dealer immediately.

Protect all surfaces from sharp objects, high heat sources, direct prolonged sunlight and chemical hazards.

Professional installation is recommended.







# **REQUIRED TOOLS**





# PARTS LIST (may differ depending on purchase)















Basin Vessel

OR





www.avant-styles.com

**SKU:** KD-70078

REV3.19.18

### **Mirror Installation**







### **Top Installation (Integrated Basin)**









www.avant-styles.com

**SKU:** KD-70078

REV3.19.18

### Top Installation (Vessel Basin)







#### **Side Cabinet**



# Pop-Up & Drain



#### **Faucet**





www.avant-styles.com

**SKU:** KD-70078

REV3.19.18

# **DRAWER REMOVAL**







### **REMOVAL**

- 1. Pull tabs toward center
- 2. Lift and pull drawer out

### **RE-INSTALL**

- 1. Align drawer hole with slider stud
- 2. Push tabs back in to secure

# **DOOR ADJUSTMENT**



Adjusts the door vertically



Adjusts the door horizontally



Adjusts the door forward and backwards