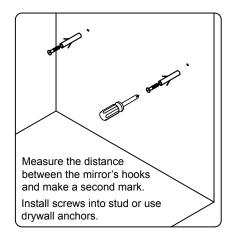

www.avant-styles.com

**SKU:** KD-70078

REV3.19.18

This model consists of individual cabinets to make the complete set.

Prior to installation, please check the items you have received against the packing list. Report any missing items to your local dealer immediately.

Protect all surfaces from sharp objects, high heat sources, direct prolonged sunlight and chemical hazards.

Professional installation is recommended.







# **REQUIRED TOOLS**





# PARTS LIST (may differ depending on purchase)















Basin Vessel

OR





www.avant-styles.com

**SKU:** KD-70078

REV3.19.18

### **Mirror Installation**







### **Top Installation (Integrated Basin)**









www.avant-styles.com

**SKU:** KD-70078

REV3.19.18

### Top Installation (Vessel Basin)







#### **Side Cabinet**



# Pop-Up & Drain



#### **Faucet**





www.avant-styles.com

**SKU:** KD-70078

REV3.19.18

# **DRAWER REMOVAL**







### **REMOVAL**

- 1. Pull tabs toward center
- 2. Lift and pull drawer out

### **RE-INSTALL**

- 1. Align drawer hole with slider stud
- 2. Push tabs back in to secure

# **DOOR ADJUSTMENT**



Adjusts the door vertically



Adjusts the door horizontally



Adjusts the door forward and backwards