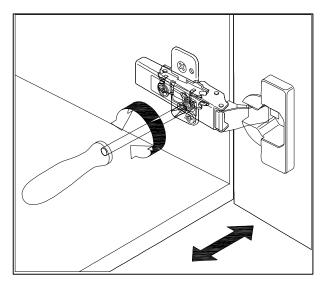

# **DOOR ADJUSTMENT**

Adjusts the door vertically

Adjusts the door horizontally

Adjusts the door forward and backwards