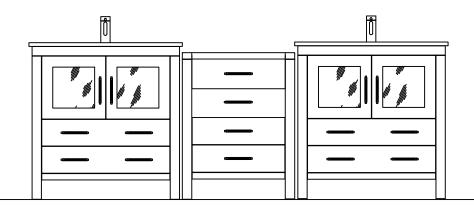

# PARTS LIST (may differ depending on purchase)

Basin Vessel

OR

www.avant-styles.com

**SKU:** KD-70078

REV3.19.18

#### **Side Cabinet**