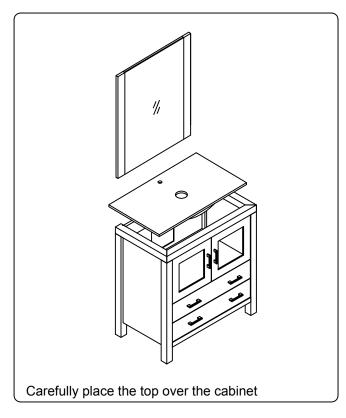

www.avant-styles.com

**SKU:** KD-70078

REV3.19.18

This model consists of individual cabinets to make the complete set.

Prior to installation, please check the items you have received against the packing list. Report any missing items to your local dealer immediately.

Protect all surfaces from sharp objects, high heat sources, direct prolonged sunlight and chemical hazards.

Professional installation is recommended.







# **REQUIRED TOOLS**





# PARTS LIST (may differ depending on purchase)















Basin Vessel

OR





www.avant-styles.com

**SKU:** KD-70078

REV3.19.18

### **Mirror Installation**







### **Top Installation (Integrated Basin)**









www.avant-styles.com

**SKU:** KD-70078

REV3.19.18

### Top Installation (Vessel Basin)







#### **Side Cabinet**



# Pop-Up & Drain



#### **Faucet**





www.avant-styles.com

**SKU:** KD-70078

REV3.19.18

# **DRAWER REMOVAL**







### **REMOVAL**

- 1. Pull tabs toward center
- 2. Lift and pull drawer out

### **RE-INSTALL**

- 1. Align drawer hole with slider stud
- 2. Push tabs back in to secure

# **DOOR ADJUSTMENT**



Adjusts the door vertically



Adjusts the door horizontally



Adjusts the door forward and backwards