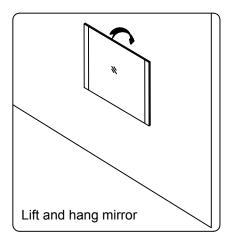

www.avant-styles.com

**SKU:** KD-70078

REV3.19.18

This model consists of individual cabinets to make the complete set.

Prior to installation, please check the items you have received against the packing list. Report any missing items to your local dealer immediately.

Protect all surfaces from sharp objects, high heat sources, direct prolonged sunlight and chemical hazards.

Professional installation is recommended.







# **REQUIRED TOOLS**





# PARTS LIST (may differ depending on purchase)















Basin Vessel

OR





www.avant-styles.com

**SKU:** KD-70078

REV3.19.18

### **Mirror Installation**







### **Top Installation (Integrated Basin)**









www.avant-styles.com

**SKU:** KD-70078

REV3.19.18

### Top Installation (Vessel Basin)







#### **Side Cabinet**



# Pop-Up & Drain



#### **Faucet**





www.avant-styles.com

**SKU:** KD-70078

REV3.19.18

# **DRAWER REMOVAL**







### **REMOVAL**

- 1. Pull tabs toward center
- 2. Lift and pull drawer out

### **RE-INSTALL**

- 1. Align drawer hole with slider stud
- 2. Push tabs back in to secure

# **DOOR ADJUSTMENT**



Adjusts the door vertically



Adjusts the door horizontally



Adjusts the door forward and backwards