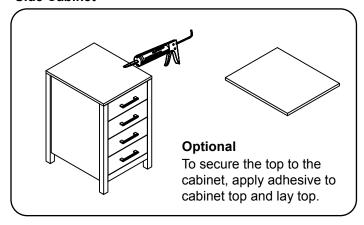

w.avant-styles.com

**SKU:** KD-70078

REV3.19.18

This model consists of individual cabinets to make the complete set.

Prior to installation, please check the items you have received against the packing list. Report any missing items to your local dealer immediately.

Protect all surfaces from sharp objects, high heat sources, direct prolonged sunlight and chemical hazards.

Professional installation is recommended.







# **REQUIRED TOOLS**





# PARTS LIST (may differ depending on purchase)















Basin Vessel

OR





www.avant-styles.com

**SKU:** KD-70078

REV3.19.18

### **Mirror Installation**







### **Top Installation (Integrated Basin)**









www.avant-styles.com

**SKU:** KD-70078

REV3.19.18

### Top Installation (Vessel Basin)







#### **Side Cabinet**



# Pop-Up & Drain



#### **Faucet**





www.avant-styles.com

**SKU:** KD-70078

REV3.19.18

# **DRAWER REMOVAL**







### **REMOVAL**

- 1. Pull tabs toward center
- 2. Lift and pull drawer out

### **RE-INSTALL**

- 1. Align drawer hole with slider stud
- 2. Push tabs back in to secure

# **DOOR ADJUSTMENT**



Adjusts the door vertically



Adjusts the door horizontally



Adjusts the door forward and backwards