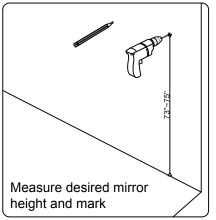

www.avant-styles.com

**SKU:** KD-70078

REV3.19.18

This model consists of individual cabinets to make the complete set.

Prior to installation, please check the items you have received against the packing list. Report any missing items to your local dealer immediately.

Protect all surfaces from sharp objects, high heat sources, direct prolonged sunlight and chemical hazards.

Professional installation is recommended.







# **REQUIRED TOOLS**





# PARTS LIST (may differ depending on purchase)















Basin Vessel

OR





www.avant-styles.com

**SKU:** KD-70078

REV3.19.18

### **Mirror Installation**







### **Top Installation (Integrated Basin)**









www.avant-styles.com

**SKU:** KD-70078

REV3.19.18

### Top Installation (Vessel Basin)







#### **Side Cabinet**



# Pop-Up & Drain



#### **Faucet**





www.avant-styles.com

**SKU:** KD-70078

REV3.19.18

# **DRAWER REMOVAL**







### **REMOVAL**

- 1. Pull tabs toward center
- 2. Lift and pull drawer out

### **RE-INSTALL**

- 1. Align drawer hole with slider stud
- 2. Push tabs back in to secure

# **DOOR ADJUSTMENT**



Adjusts the door vertically



Adjusts the door horizontally



Adjusts the door forward and backwards