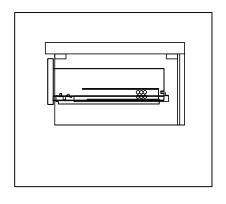

# **DRAWER REMOVAL**

### **REMOVAL**

- 1. Pull tabs toward center
- 2. Lift and pull drawer out