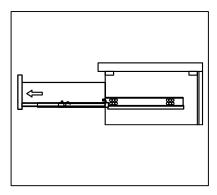

# **DRAWER REMOVAL**

### **REMOVAL**

- 1. Pull tabs toward center
- 2. Lift and pull drawer out