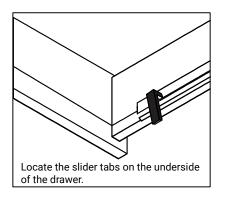

# **DRAWER REMOVAL**

### **REMOVAL**

- 1. Pull tabs toward center
- 2. Lift and pull drawer out

### **RE-INSTALL**

- 1. Align drawer hole with slider stud
- 2. Push tabs back in to secure